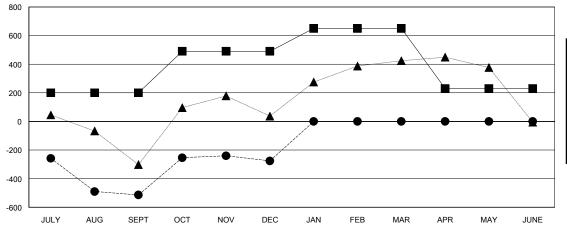

#### GOALS AND ACTUAL MEMBERS CUMULATIVE

|      | CURRENT YEAR GOALS FOR NEW |
|------|----------------------------|
| мемв | ERS                        |

- CURRENT YEAR ACTUAL MEMBERS

- A - LAST YEAR ACTUAL MEMBERS

# LOCATION INDIA

GMT CA 6

| Clubs                 |                  |           |                  |                  | Members               |                    |                                     |                    |                  |
|-----------------------|------------------|-----------|------------------|------------------|-----------------------|--------------------|-------------------------------------|--------------------|------------------|
| RESULTS FOR 2016-2017 |                  |           |                  |                  | RESULTS FOR 2016-2017 |                    |                                     |                    |                  |
| QUARTER               | NEW CLUB<br>GOAL | NEW CLUBS | DROPPED<br>CLUBS | NET<br>GAIN/LOSS | QUARTER               | NEW MEMBER<br>GOAL | CHARTER AND<br>NEW MEMBERS<br>ADDED | DROPPED<br>MEMBERS | NET<br>GAIN/LOSS |
| JULY/AUG/SEPT         | 5                | 1         | 0                | 1                | JULY/AUG/SEPT         | 200                | 305                                 | 819                | -514             |
| OCT/NOV/DEC           | 3                | 2         | 1                | 1                | OCT/NOV/DEC           | 290                | 394                                 | 156                | 238              |
| JAN/FEB/MAR           | 2                | 0         | 0                | 0                | JAN/FEB/MAR           | 160                | 0                                   | 0                  | 0                |
| APR/MAY/JUNE          | 1                | 0         | 0                | 0                | APR/MAY/JUNE          | -420               | 0                                   | 0                  | 0                |