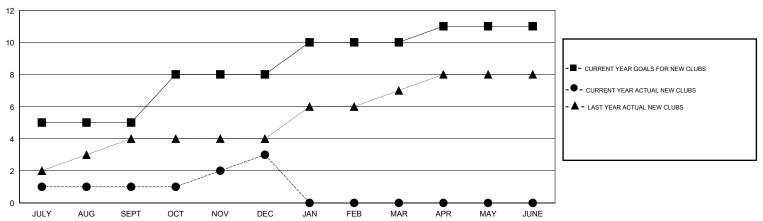

#### GOALS AND ACTUAL NEW CLUBS CUMULATIVE

# LOCATION INDIA

GMT CA 6

| Clubs                 |                  |           |                  |                  | Members               |                    |                                     |                    |                  |
|-----------------------|------------------|-----------|------------------|------------------|-----------------------|--------------------|-------------------------------------|--------------------|------------------|
| RESULTS FOR 2016-2017 |                  |           |                  |                  | RESULTS FOR 2016-2017 |                    |                                     |                    |                  |
| QUARTER               | NEW CLUB<br>GOAL | NEW CLUBS | DROPPED<br>CLUBS | NET<br>GAIN/LOSS | QUARTER               | NEW MEMBER<br>GOAL | CHARTER AND<br>NEW MEMBERS<br>ADDED | DROPPED<br>MEMBERS | NET<br>GAIN/LOSS |
| JULY/AUG/SEPT         | 5                | 1         | 0                | 1                | JULY/AUG/SEPT         | 200                | 305                                 | 819                | -514             |
| OCT/NOV/DEC           | 3                | 2         | 1                | 1                | OCT/NOV/DEC           | 290                | 394                                 | 156                | 238              |
| JAN/FEB/MAR           | 2                | 0         | 0                | 0                | JAN/FEB/MAR           | 160                | 0                                   | 0                  | 0                |
| APR/MAY/JUNE          | 1                | 0         | 0                | 0                | APR/MAY/JUNE          | -420               | 0                                   | 0                  | 0                |